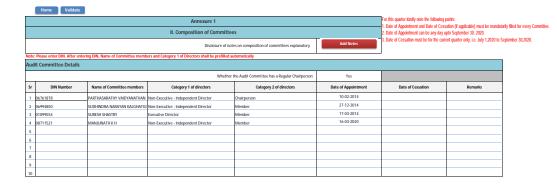

Note: Please enter DIN. After entering DIN, Name of Committee members and Category 1 of Directors shall be prefilled automatically

| Non | tomination and remuneration committee |                             |                                          |                                               |                     |                   |         |  |  |  |
|-----|---------------------------------------|-----------------------------|------------------------------------------|-----------------------------------------------|---------------------|-------------------|---------|--|--|--|
|     |                                       |                             | Whether the Nomination and remo          | uneration committee has a Regular Chairperson | Yes                 |                   |         |  |  |  |
| Sr  | DIN Number                            | Name of Committee members   | Category 1 of directors                  | Category 2 of directors                       | Date of Appointment | Date of Cessation | Remarks |  |  |  |
| 1   | 06994850                              | SUDHINDRA NARAYAN KALGHATGI | Non-Executive - Independent Director     | Chairperson                                   | 19-04-2019          |                   |         |  |  |  |
| 2   | 06761878                              | PARTHASARATHY VAIDYANATHAN  | Non-Executive - Independent Director     | Member                                        | 19-04-2019          |                   |         |  |  |  |
| 3   | 01326440                              | SHAILAIA SURESH             | Non-Executive - Non Independent Director | Member                                        | 19-04-2019          |                   |         |  |  |  |
| 4   |                                       |                             |                                          |                                               |                     |                   |         |  |  |  |
| 5   |                                       |                             |                                          |                                               |                     |                   |         |  |  |  |
| 6   |                                       |                             |                                          |                                               |                     |                   |         |  |  |  |
| 7   |                                       |                             |                                          |                                               |                     |                   |         |  |  |  |
| 8   |                                       |                             |                                          |                                               |                     |                   |         |  |  |  |
| 9   |                                       |                             |                                          |                                               |                     |                   |         |  |  |  |
| 10  |                                       |                             |                                          |                                               |                     |                   |         |  |  |  |